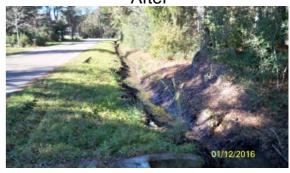

## **Narrative Description of Project:**

**Duration:** 1/11/16 - 1/27/16

Project improved 5,137 L.F. of drainage system. Cleaned out 5,137 L.F. of valley drain and 3,007 L.F. of roadside ditch. Jetted (2) crossline pipes and (11) driveway pipes.

## Before

After