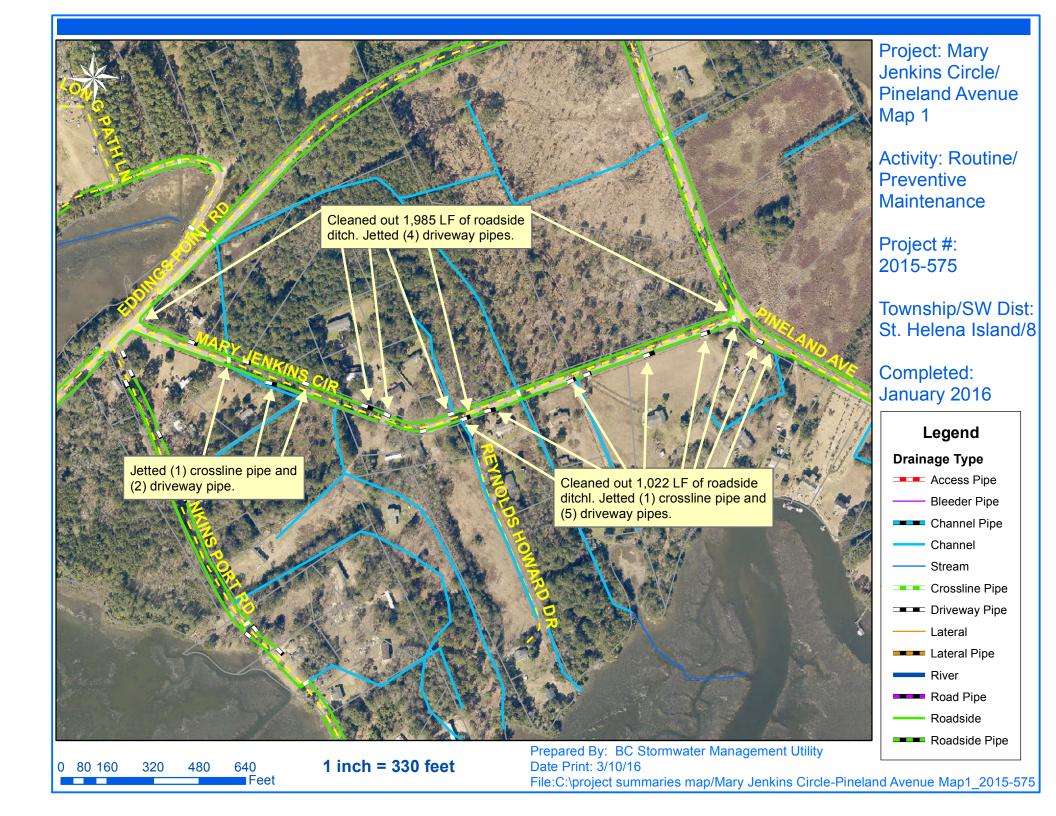

## Project Summary

Project Summary: Mary Jenkins Circle/Pineland Avenue

**Activity:** Routine/Preventive Maintenance

## **Narrative Description of Project:**

**Duration:** 1/11/16 - 1/27/16

Project improved 5,137 L.F. of drainage system. Cleaned out 5,137 L.F. of valley drain and 3,007 L.F. of roadside ditch. Jetted (2) crossline pipes and (11) driveway pipes.