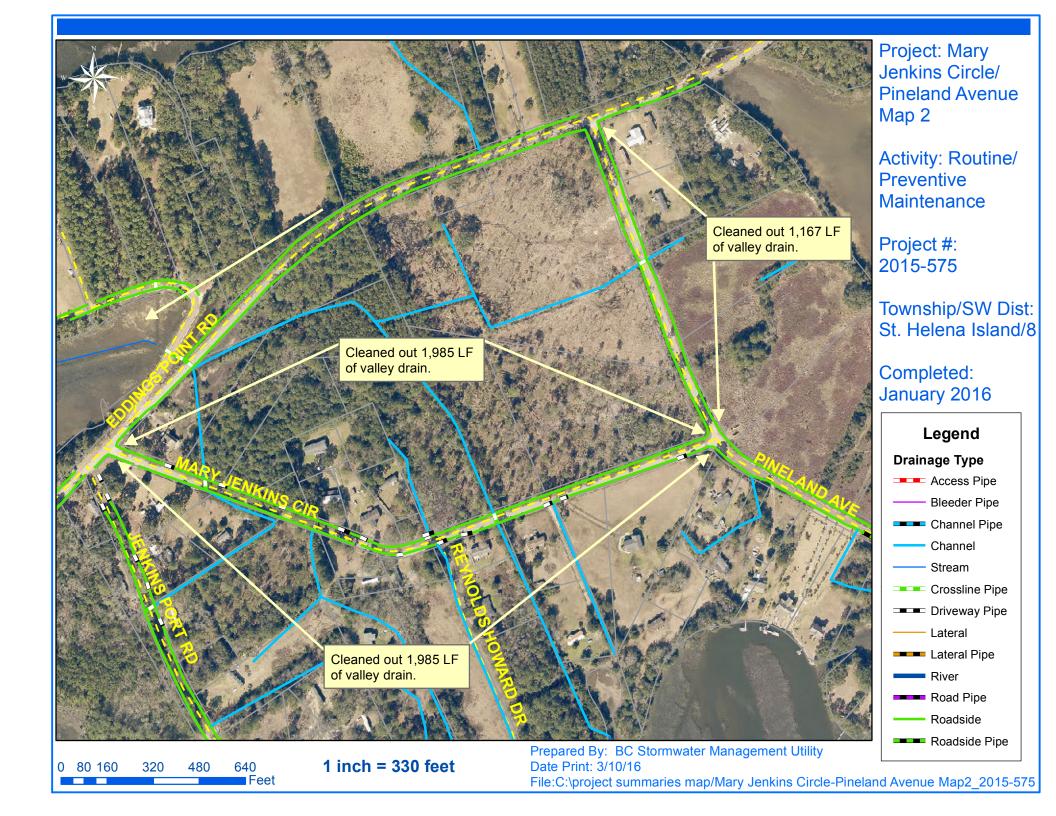

## Project Summary

Project Summary: Mary Jenkins Circle/Pineland Avenue

**Activity:** Routine/Preventive Maintenance

## **Narrative Description of Project:**

**Duration:** 1/11/16 - 1/27/16

Project improved 5,137 L.F. of drainage system. Cleaned out 5,137 L.F. of valley drain and 3,007 L.F. of roadside ditch. Jetted (2) crossline pipes and (11) driveway pipes.