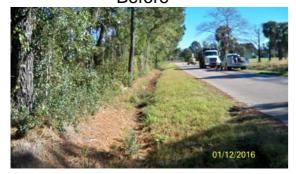

## **Narrative Description of Project:**

**Duration:** 1/11/16 - 1/27/16

Project improved 5,137 L.F. of drainage system. Cleaned out 5,137 L.F. of valley drain and 3,007 L.F. of roadside ditch. Jetted (2) crossline pipes and (11) driveway pipes.

## Before

After